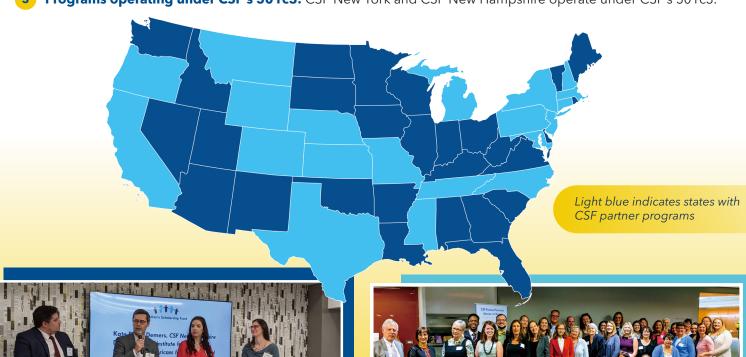

CSF partner programs operate under several models:

- 1 Stand-alone 501c3 organizations: The majority of CSF partner programs are scholarship-granting organizations operating under their own governing boards. They receive grants and other support from CSF, and receive additional benefits through being part of the CSF network of programs nationwide.
- **Programs within existing 501c3 organizations:** Some CSF partners operate scholarship programs under an umbrella or parent organization in their state. For example, in Oregon, CSF-Oregon is a program of the Cascade Policy Institute, Oregon's State Policy Network affiliate.
- **3 Programs operating under CSF's 501c3:** CSF New York and CSF New Hampshire operate under CSF's 501c3.